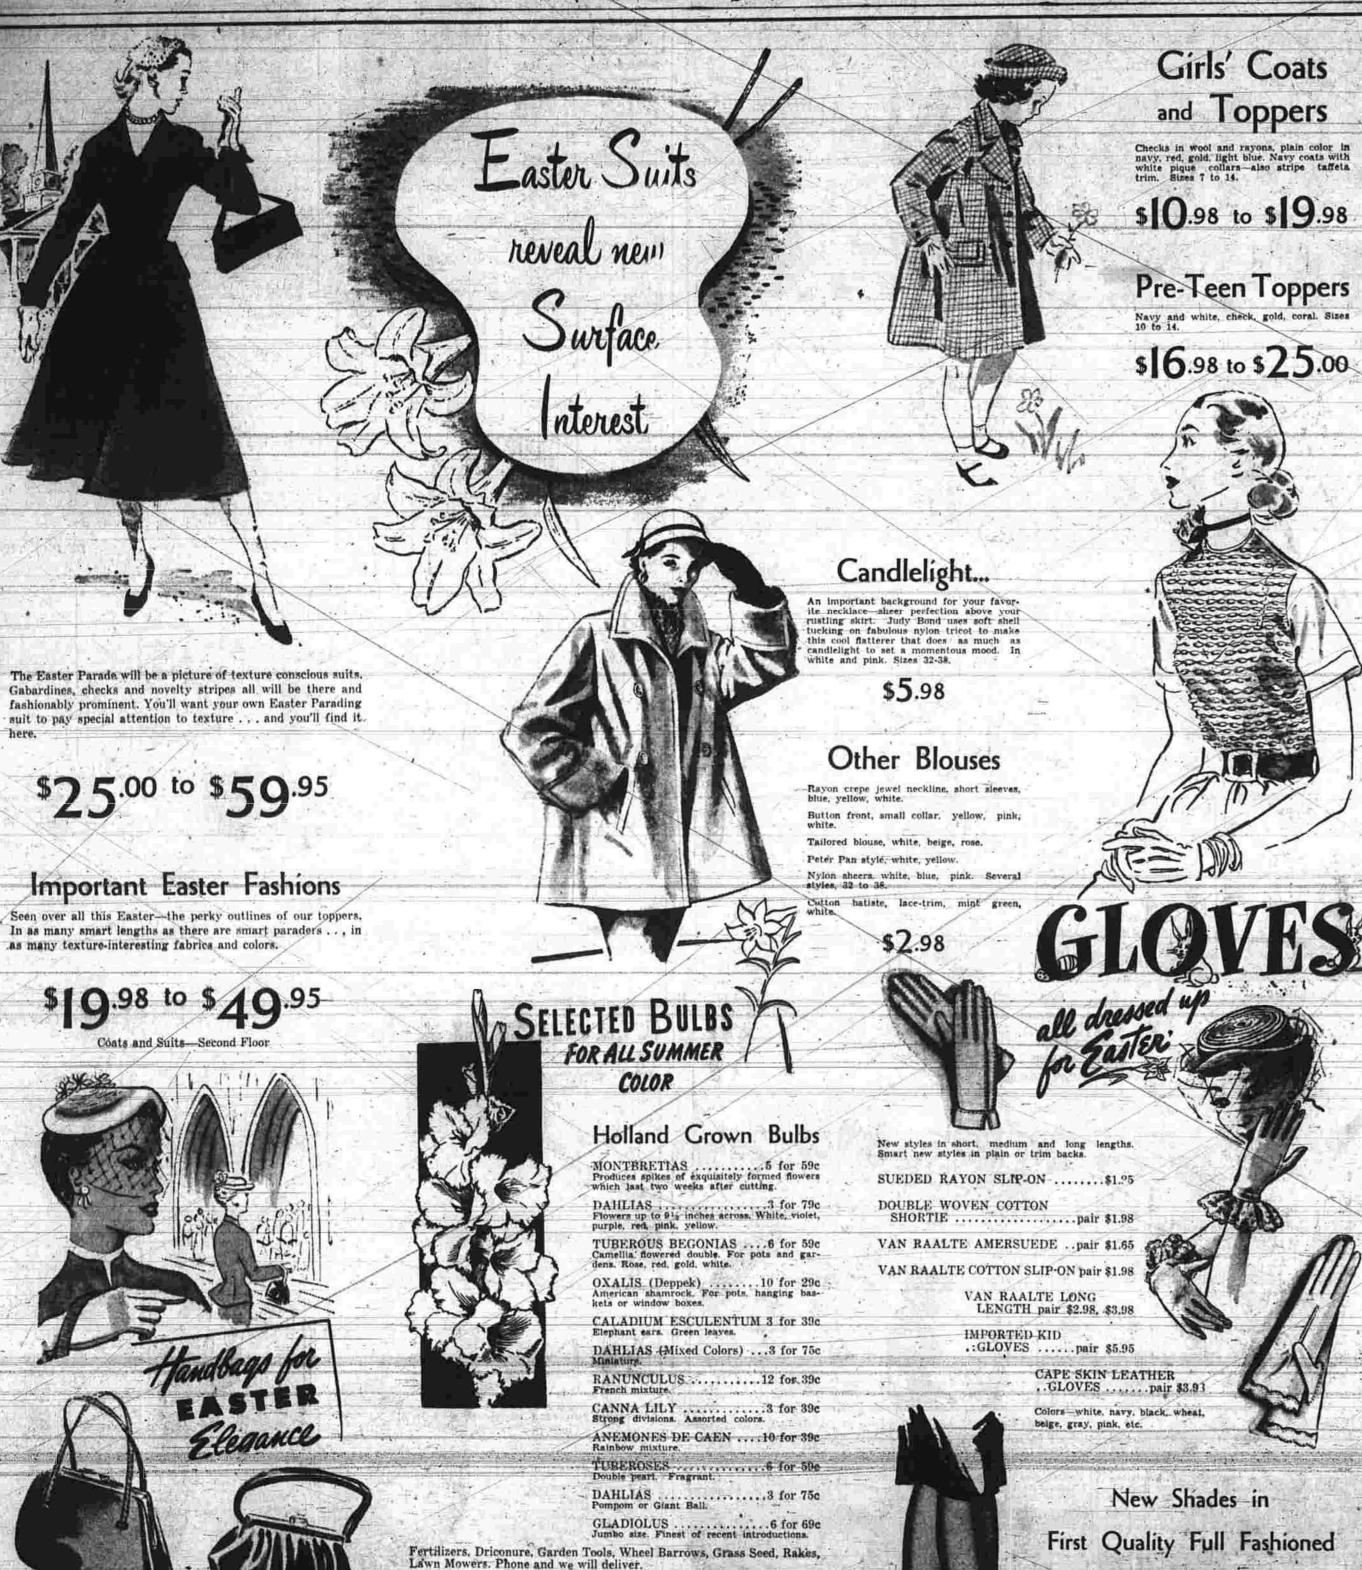

We put the zing into Spring-with color. You'll love the excitement of it! The look, the fit and fashion of our tailor suits. In "Super Brooktone" and exclusive water-repellent, crease and spot resistant rayon with a menswear finish. A labtex fabric,

Open Evenings

PLENTY OF PAVED PARKING SPACE Corner Broad Street and Middle Turnpike

COATCRAFT CLASSICS they grow like magic!

Experience has taught many mothers why Coatcraft is a sound investment . . . their extra wide hems in bottom and sleeves assures an extra year's wear by simply pulling the magic stitch. Coatcraft's exquisite styling and elegant details are designed to enchant a little lady and her admirers with flattery in every line.

C. Crisp tattersall check . . . all wool, semi pyramid . . . shawl liner over

GLOVES by Nolan 1.00 to 2.98

White, navy, red, brown . . . nyl knit or pigskin . . . Sizes 2 to 8.

EASTER BONNETS

HANDBAGS ..... 1.00 to 2.49

EASTER DRESSES 2.98 to 8.95

WONDERFUL BUYS for BOYS for little shavers to junior size 12

COAT and HAT SETS 2 to 8 8.95 to 19.95 Virgin wool checks, denegals, gray flannel, navy regulations, ragian and belted models . . . all with wide grow hems.

ETON SUITS Sizes 2 to 6. 8.95 to 4.98 Checks, tartan plaids, all wool flannel in navy, gray, or brown . . . jacket and pants fully lined.

LONGEE SUITS Sizes 4 to 12.8.95 to 19.95 All wool tweeds, flannels . . . rayon gabardines . trasting models, 5 way suits.

SPORT JACKETS Sizes 4 to 12.5.98 to 4.98

A large selection of QUALITY BOYS' SHIRTS 1.69 to 2.98

short aleeves with or without cuff links

Washable GABARDINE SHIRTS 2.98 By Model . . Sizes 6 to 16 . . . long sleeres, pearl buttons, two flap pockets, pastels or darks.