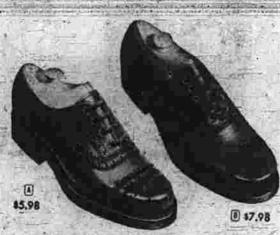

REG. 2.98 SPORT SHIRTS Long sleeves 2.67 Men's sizes

or smart check patterns. In-or-outer bottoms. Wide range of colors. Small, medium, med.-large, large,



Good quality 95c Ideal gifts

Fine rayon jacquards, foulards and all-over prints in expertly blended color combinations, sure to please any man. All are lined to resist wrinkles



MEN'S RAYON DRESS SOCKS

Reg., slack length 39C Sizes 10-1.

landsome—and practical. Body is knit of lustrou rayon yarns. Heel and too reinforced with mercerized cotton for extra long wear - where it's needed. Assorted patterns in attractive light colors.



MEN'S DRESS BELTS

grade leathers in rich brown, black or tan. In and 11/4" widths. PARIS" Belts from 1.50



WHITE HAND-KERCHIEFS

cotton with hemstitched quarter-inch borders. an-sized, 17 Inches



DRESS SHOES FOR MEN 5.98 and 7.98

In rich burgundy—just two of the many styles available, made to rigid quality standards for long wear. Handsome Herald Squares, composition soles. Wards Grenadiers with durable Wardolite soles.

### Starlings Losing Fight With Bridgeport Bank

By JOHN T. PPHENS

The deposit of the second second

on the bank's lofty roof and are now as great a nuisance as the stariings ever were.

Stuffed owls have been placed on buildings as scarecrows but the birds learned in a few days, not to hear the owls and soon stariings are fraternizing freely, if one-sidedly, with them.

A fat snake was placed on one window ledge. The scheme worked for a day or two. Then the reptile vanished and the birds were back.

Lard, mixed with sulphur and tar, have been spread on the win