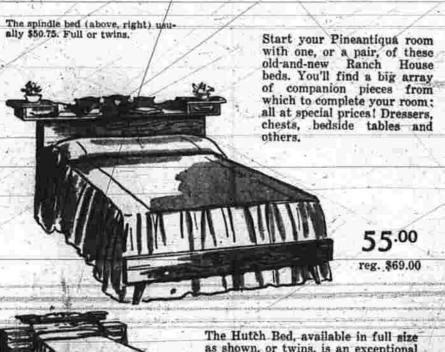

EADING BRANDS Arthur Drug Stores



STORE YOUR WINTER TREASURES IN A GLAMOROUS LOWBOY CHEST

by LANE

Reg. \$18.25. You'll like the smoothly polished brass of Watkins Quality lamps.... even before you start enjoying their perfect lighting. Both models have 3-way lighting and reflectors . . . green or red parchment shades, trimmed and bound in gold.

SWING BRIDGE

Pembroke drop-leaf ta-ble with inlaid drawer 16½ x 23"; 16½ x 34 with leaves.

4.95

JUNIOR



START WITH A PINEANTIQUA RANCH HOUSE BED

The price of one or two moth-ruined winter gar-ments will pay for a Lane Queen Anne Cedar Chest! Satin finished mahogany veneers hide full

34 inches of solid, moth-repellent aromatic red

cedar! Spacious drawer in base.

board provides twin bed sleeping in small ... space. Reg. \$59,50.

69.00



55.00 reg. \$69.00

The Hutch Bed, available in full size as shown, or twins, is an exceptional piece, Colonial jig-sawing is combine with practical shelf and drawers, Ensemble with two commodes, as shown



You'll recognize several Colonial mo-tifs combined in this Pineantiqua bed . . . ladderback headboard, turned rail footboard with a scrolled apron below! Twin or full sizes.

WATKINS of Manchester



Genuine Mahogany

Tables

22.50

reg. \$27.50 and \$29.95

Although Auudrey has never seen a professional magician in action, she has become so adept at the sleight-of-hand trade that she has received several television offers. So far, she's turned them all down, preferring to use her skill only for religious purposes.

Traveling with their equipment in a station wagon, the Guidos have b