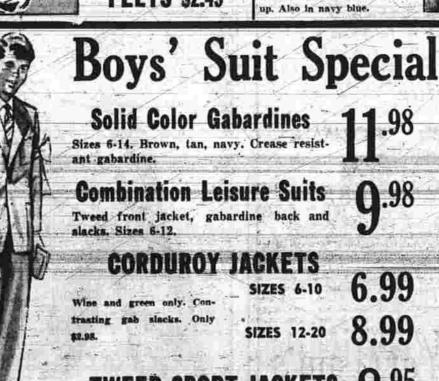

UNDER \$16.00 A SHARE YIELDING APPROXIMATELY ..... 6.35%

MEN'S and BOYS' WEAR

WEDNESDAY MORNING ONLY BE ON TIME FOR THIS GREAT BOYS' SPECIAL

BOYS' \$2.98 DOUBLE KNEE **OUNCE BLUE DENIM SANFORIZED** 

Sizes 6 to 16, extra wear in every pair, bar tacked at all strained points, Zipper fly, full side pockets. Fabric