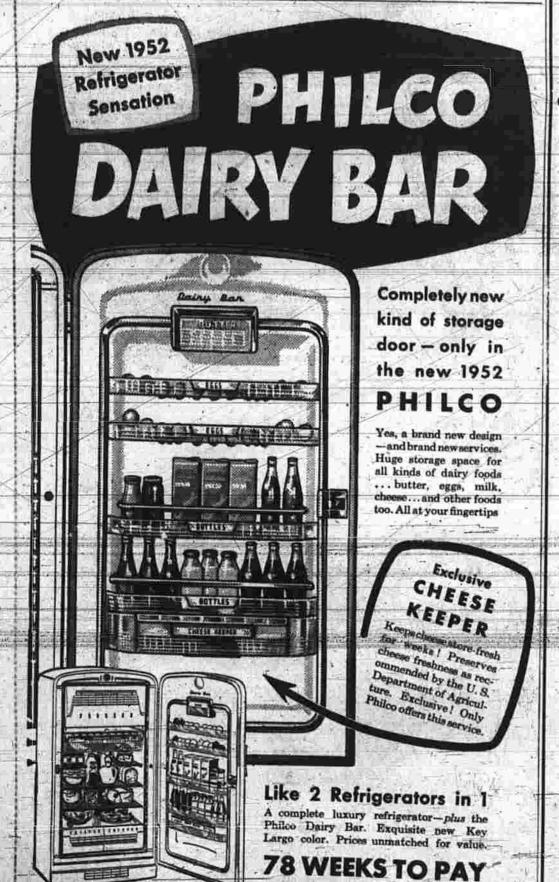

244.95 EA10-4, 10 Ft. .....

199.95 EC82-5, 8.2 Ft. ...... EG106-5, 10.6 Ft., 2 Door . . 509.50 75.00

No Cash Down Payment Needed EASY TERMS

SIRADE NO ON YOUR OLD REFRIGERATOR REGARDLESS OF CONDITION

159.75 169.75 270.75 420.75 

LIMITED TIME ONLY -LOOK NOW --- BUY NOW --- LIMITED QUANTITY

**BRAND NEW** \* PLUS STATE TAX

5 YEAR UNIT WARRANTY

**BRAND NEW** 

1063 MAIN STREET

**PHONE 6227** 

You too, can strike "paydirt" with a classified ad . . . just for you in the want ads . . . things you need . . . services you want. . . bargains galore! Join the "gold rush" . . . read and use our classified ads